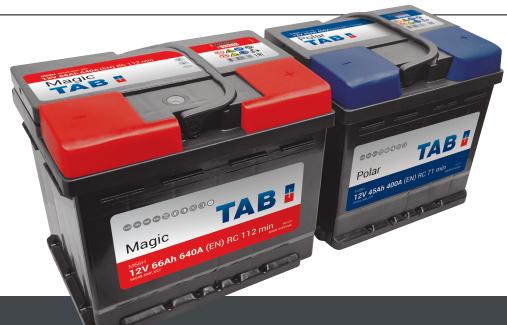

## AUTOMOTIVE BATTERIES WITH INNOVATIVE SMF+ LID

GET READY FOR **THE NEXT LEVEL OF BATTERY PROTECTION** AND PERFORMANCE WITH OUR NEW AUTOMOTIVE BATTERIES FEATURING THE ADVANCED **SMF+ LID**. SMF+ LID IS AN ENHANCED VERSION OF THE SMF LID, DESIGNED TO DELIVER SUPERIOR QUALITY AND SAFETY.

## SMF+ LID

is an enhanced version of the SMF lid, designed to deliver superior quality and safety.

It has successfully passed the most rigorous tests and earned OEM approval, ensuring it meets the highest industry standards.

Currently available in L1 and L2 versions, this cutting-edge innovation is coming soon to elevate your driving experience.

www.tab.si

TAB tovarna akumulatorskih baterij d.d. Polena 6, 2392 Mežica, Slovenija info@tab.si, +386 2 87 02 300